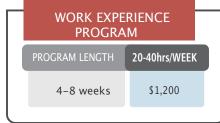

| \$85           |
| 8 -11 weeks                  | \$390           |  | \$295                             |  | \$295           |   | \$295           | \$155          | \$85           |
| 12-15 weeks                  | \$385           |  | \$290                             |  | \$290           |   | \$290           | \$155          | \$85           |
| 16 - more weeks              | \$380           |  | \$285                             |  | \$285           |   | \$285           | \$155          | \$85           |
| Material fee: 4 weeks        | \$75            |  | \$50                              |  | \$50            |   | \$50            | \$30           | \$25           |

## NIGHT SCHOOL ESL FULL-TIME PROGRAM PROGRAM LENGTH 18 LESSONS/WEEK 4 weeks \$900 Material fee: 4 weeks \$45





| DIPLOMA OF BUSINESS<br>COMMUNICATION |                 |  |  |  |  |
|--------------------------------------|-----------------|--|--|--|--|
| PROGRAM LENGTH                       | 20 LESSONS/WEEK |  |  |  |  |
| 4 weeks                              | \$1,400         |  |  |  |  |
| 8 weeks                              | \$2,800         |  |  |  |  |
| Material fee: 4 weeks                | \$70            |  |  |  |  |
| acc.rar.rec. 1 Weeks                 | 4,0             |  |  |  |  |



| UNIVERSITY PATHWAY<br>PROGRAM |         |                 |  |  |  |
|-------------------------------|---------|-----------------|--|--|--|
| PROGRAM LEI                   | NGTH    | 25 LESSONS/WEEK |  |  |  |
| 4 weeks                       |         | \$1,400         |  |  |  |
| 8 weeks