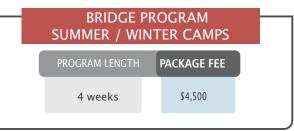

\$85           |
| 8 -11 weeks                  | \$390           |  | \$295                             |  | \$295           |   | \$295           | \$155          | \$85           |
| 12-15 weeks                  | \$385           |  | \$290                             |  | \$290           |   | \$290           | \$155          | \$85           |
| 16 - more weeks              | \$380           |  | \$285                             |  | \$285           |   | \$285           | \$155          | \$85           |
| Material fee: 4 weeks        | \$75            |  | \$50                              |  | \$50            |   | \$50            | \$30           | \$25           |

## NIGHT SCHOOL ESL FULL-TIME PROGRAM PROGRAM LENGTH 18 LESSONS/WEEK 4 weeks \$900 Material fee: 4 weeks \$45





| DIPLOMA OF BUSINESS<br>COMMUNICATION |                 |  |  |  |  |
|--------------------------------------|-----------------|--|--|--|--|
| PROGRAM LENGTH                       | 20 LESSONS/WEEK |  |  |  |  |
| 4 weeks                              | \$1,400         |  |  |  |  |
| 8 weeks                              | \$2,800         |  |  |  |  |
| Material fee: 4 weeks                | \$70            |  |  |  |  |
| acc.rar.rec. 1 Weeks                 | 4,0             |  |  |  |  |



| UNIVERSITY PATHWAY<br>PROGRAM |         |                 |  |  |  |
|-------------------------------|---------|-----------------|--|--|--|
| PROGRAM LEI                   | NGTH    | 25 LESSONS/WEEK |  |  |  |
| 4 weeks                       |         | \$1,400         |  |  |  |
| 8 weeks