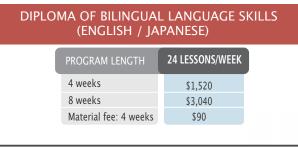

| \$85           |
| Material fee: 4 weeks        | \$75            |  | \$50                              |  | \$50            |   | \$50            | \$30           | \$25           |

## NIGHT SCHOOL ESL FULL-TIME PROGRAM PROGRAM LENGTH 18 LESSONS/WEEK 4 weeks \$900 Material fee: 4 weeks \$45





| DIPLOMA OF BUSINESS<br>COMMUNICATION |                 |  |  |  |  |
|--------------------------------------|-----------------|--|--|--|--|
| PROGRAM LENGTH                       | 20 LESSONS/WEEK |  |  |  |  |
| 4 weeks                              | \$1,400         |  |  |  |  |
| 8 weeks                              | \$2,800         |  |  |  |  |
| Material fee: 4 weeks                | \$70            |  |  |  |  |
| acc.rar.rec. 1 Weeks                 | 4,0             |  |  |  |  |



| UNIVERSITY PATHWAY<br>PROGRAM |         |                 |  |  |  |
|-------------------------------|---------|-----------------|--|--|--|
| PROGRAM LEI                   | NGTH    | 25 LESSONS/WEEK |  |  |  |
| 4 weeks                       |         | \$1,400         |  |  |  |
| 8 weeks                       |         | \$2,800         |  |  |  |
| 12 weeks                      |         | \$4,200         |  |  |  |
| Material fee:                 | 4 weeks | \$70            |  |  |  |

| ACCOMMODATION             |                                         |  |  |  |  |
|---------------------------|-----------------------------------------|--|--|--|--|
| Homestay placement fee    | \$250                                   |  |  |  |  |
| Private room 2 meals      | \$930 / 4 weeks